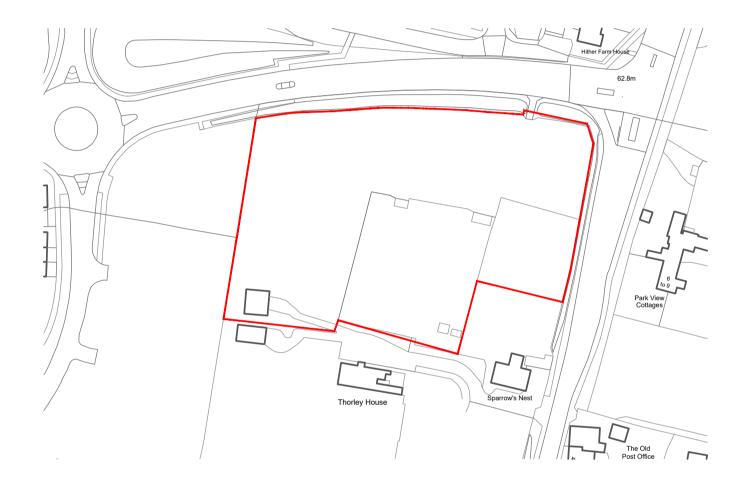

## RESIDENTIAL DEVELOPMENT

EXISTING SITE LOCATION PLAN

SJT DEVELOPMENTS

THORLEY HOUSE, BISHOP'S STORTFORD CM23 4AL

 SPD257.001.00
 1:1250 @ A3
 25.01.23

W W W . S P D - S T U D I O . C O . U K

## EXISTING SITE LOCATION PLAN